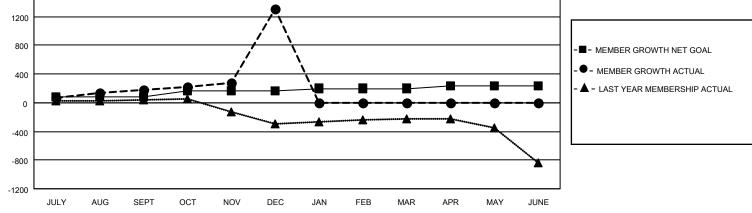

## LOCATION INDIA

District 3234D2

Results as of: 12/31/2020

| Clubs         |               |             |               | Members               |                           |                         |                                                    |  |
|---------------|---------------|-------------|---------------|-----------------------|---------------------------|-------------------------|----------------------------------------------------|--|
|               | RESULTS FOR   | R 2020-2021 |               | RESULTS FOR 2020-2021 |                           |                         |                                                    |  |
| QUARTER       | NEW CLUB GOAL | NEW CLUBS   | DROPPED CLUBS | QUARTER '             | MEMBER GROWTH NET<br>GOAL | MEMBER GROWTH<br>ACTUAL | DROPPED<br>MEMBERS ACTUAL<br>(including transfers) |  |
| JULY/AUG/SEPT | 4             | 5           | 3             | JULY/AUG/SEP          | от 80                     | 285                     | 99                                                 |  |
| OCT/NOV/DEC   | 1             | 9           | 0             | OCT/NOV/DEC           | 80                        | 1542                    | 410                                                |  |
| JAN/FEB/MAR   | 1             | 0           | 0             | JAN/FEB/MAR           | 40                        | 0                       | 0                                                  |  |
| APR/MAY/JUNE  | 0             | 0           | 0             | APR/MAY/JUNE          | ≣ 40                      | 0                       | 0                                                  |  |