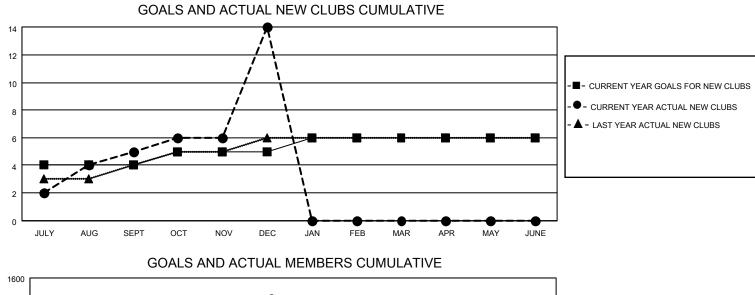

## LOCATION INDIA

District 3234D2

Results as of: 12/31/2020

| Clubs         |               |             |               | Members               |                           |                         |                                                    |  |
|---------------|---------------|-------------|---------------|-----------------------|---------------------------|-------------------------|----------------------------------------------------|--|
|               | RESULTS FOR   | R 2020-2021 |               | RESULTS FOR 2020-2021 |                           |                         |                                                    |  |
| QUARTER       | NEW CLUB GOAL | NEW CLUBS   | DROPPED CLUBS | QUARTER '             | MEMBER GROWTH NET<br>GOAL | MEMBER GROWTH<br>ACTUAL | DROPPED<br>MEMBERS ACTUAL<br>(including transfers) |  |
| JULY/AUG/SEPT | 4             | 5           | 3             | JULY/AUG/SEP          | от 80                     | 285                     | 99                                                 |  |
| OCT/NOV/DEC   | 1             | 9           | 0             | OCT/NOV/DEC           | 80                        | 1542                    | 410                                                |  |
| JAN/FEB/MAR   | 1             | 0           | 0             | JAN/FEB/MAR           | 40                        | 0                       | 0                                                  |  |
| APR/MAY/JUNE  | 0             | 0           | 0             | APR/MAY/JUNE          | ≣ 40                      | 0                       | 0                                                  |  |